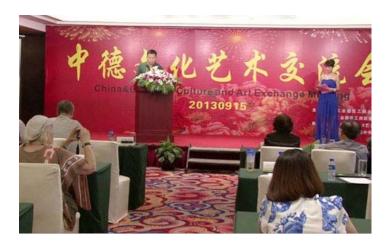

## China & Germany Culture and Art Exchange Held in SIP

Suzhou China http://www.suzhou.gov.cn (09/22/2013)

At China & Germany Culture and Art Exchange held at Jinji Lake Shilla Hotel on September 15, Chinese and German calligraphers and painters demonstrated their skills and dialogued about the arts they love. The event was jointly organized by SIP Federation of Industry & Commerce and Loufeng Chamber of Commerce with the support of PARADOX and Suzhou Nancheng Lake Culture &