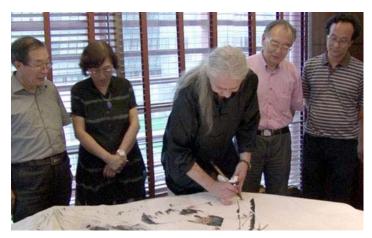

## China & Germany Culture and Art Exchange Held in SIP

Suzhou China http://www.suzhou.gov.cn (09/22/2013)

At China & Germany Culture and Art Exchange held at Jinji Lake Shilla Hotel on September 15, Chinese and German calligraphers and painters demonstrated their skills and dialogued about the arts they love. The event was jointly organized by SIP Federation of Industry & Commerce and Loufeng Chamber of Commerce with the support of PARADOX and Suzhou Nancheng Lake Culture &